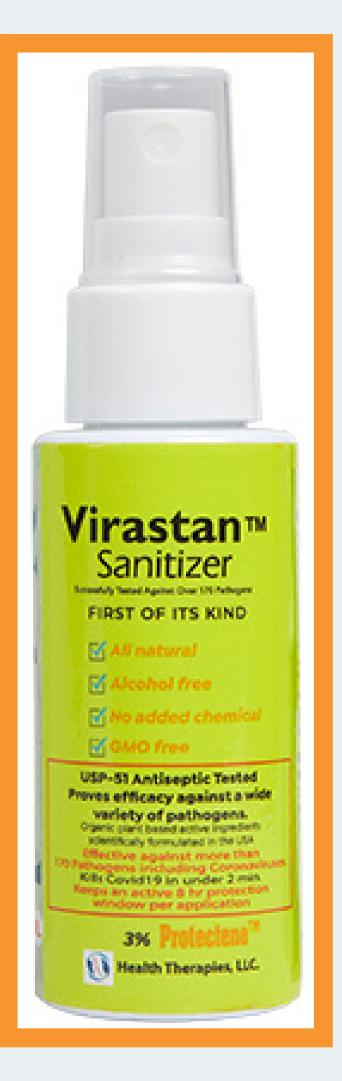

# **STOP COVID-19**

# The World's First COVID-19 Natural Solution

Organic based, non-GMO, drug and alcohol-free solution with no added chemicals, which has been successfully proven to kill COVID-19. Test results in a USA CDC approved lab indicate that the product kills the virus in two (2) minutes time. The product, Protectene Anti-Pathogenic Aerosol Solution, has applicable use on porous and nonporous surfaces and can be micro vaporized into the building HVAC systems to protect occupants. **100% organic and even safe for all ages to consume if swallowed.** 